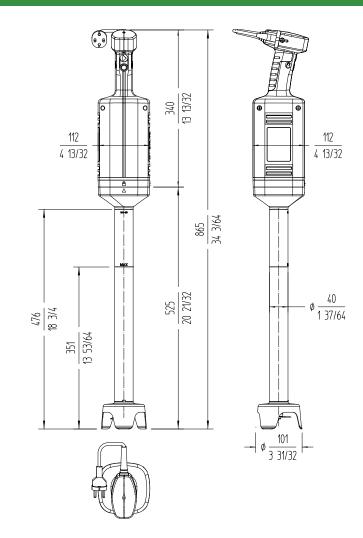

## **SPECIFICATIONS**

Total loading: 570 W

Maximum recipient capacity: 120 l

Motor speed: 12000 rpm Blade diameter: 60 mm Blade guard diameter: 101 mm

### Length

Liquidising arm length: 525 mm

Total length: 865 mm

Net weight: 4.85 Kg Noise level (1m.): <80 dB(A)

### Crated dimensions

575 x 455 x 130 mm Gross weight: 5.4 Kg.