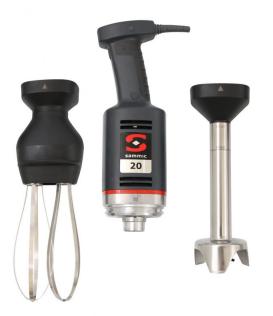

# HAND MIXER & BLENDER COMBO MB-21

Professional hand blender and beater. 300 W.

## **NCLUDES**

- √ Variable speed motor block.
- √ Whisk BA-20.
- √ MA-21 mixer arm.
- √ Wall mount.

## ACCESSORIES

- Mixer arms MA-20
- Whisk BA-20