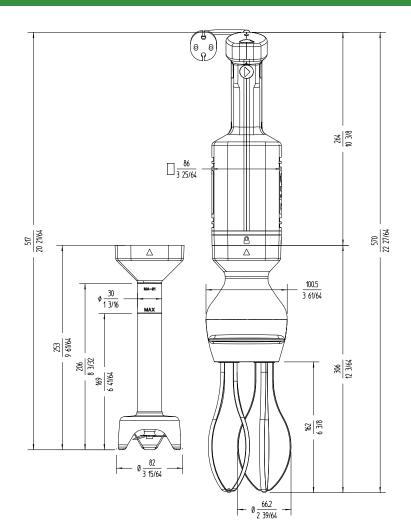

## Liquidiser function

Maximum recipient capacity: 12 I Motor speed: 1500 - 15000 rpm Blade diameter: 50 mm Blade guard diameter: 82 mm Liquidising and length: 250 mm

Total length: 514 mm

## Whisk function

Motor speed: 200 - 800 rpm Capacity (egg whites): 2 - 30 Revolving arm length: 306 mm Total length (with revolving arm): 570 mm

Net weight: 3.53 Kg

Noise level (1m.): <80 dB(A)

## **Crated dimensions**

440 x 375 x 105 mm Gross weight: 4.13 Kg.