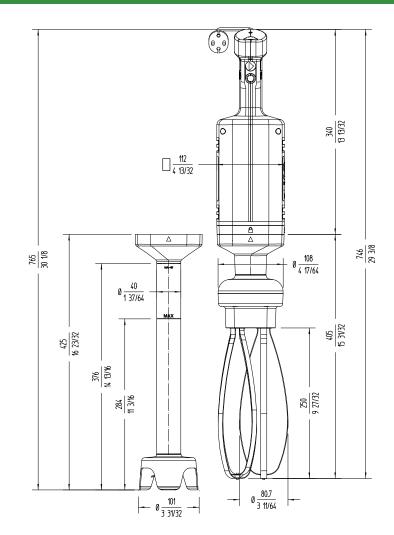

## Liquidiser function

Maximum recipient capacity: 80 I

√: 1500 - 12000 rpm

Blade diameter: 60 mm

Blade guard diameter: 101 mm

Liquidising arm length: 425 mm

Total length: 765 mm

## Whisk function

√ : 200 - 1500 rpm

Capacity (egg whites): 2 - 80 Revolving arm length: 405 mm

Total length (with revolving arm): 746 mm

Net weight: 4.65 Kg

Noise level (1m.): <80 dB(A)

## **Crated dimensions**

575 x 455 x 130 mm Gross weight: 6.3 Kg.