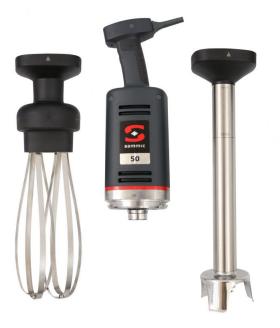

## NCLUDES

- ✓ Variable speed motor block.
- √ Whisk BA-50.
- √ MA-51 mixer arm.
- √ Wall mount.

## Accessories

☐ Mixer arms MA-50

☐ Whisk BA-50

## SALES DESCRIPTION

Variable speed motor block.

420 mm detachable mixer arm designed for continuous use in recipients of up to 80 litres. Whisk with capacity for 2 to 80 egg whites.

## All-in-one

- ✓ Professional hand blender and beater.
- Professional hand blender designed for carrying out different preparations without the need for add-on tools.
- Professional Y-blade, made from tempered steel and with a long-duration cutting edge.
- √ Vario-speed: variable speed.
- √ Mixer arm designed to work in recipients of up to 80 litres.
- ✓ Beater with capacity for 2 to 100 egg whites.