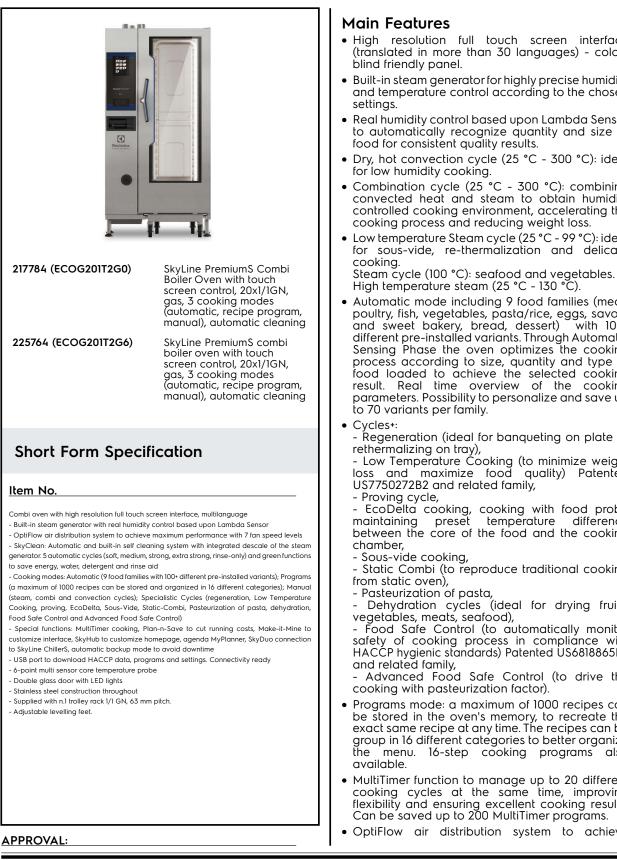

# **Electrolux**

## SkyLine PremiumS Natural Gas Combi Oven 20GN1/1

| TEM #   |  |
|---------|--|
| 10DEL # |  |
| IAME #  |  |
| SIS #   |  |
| AIA #   |  |

- High resolution full touch screen interface (translated in more than 30 languages) - color-
- Built-in steam generator for highly precise humidity and temperature control according to the chosen
- Real humidity control based upon Lambda Sensor to automatically recognize quantity and size of
- Dry, hot convection cycle (25 °C 300 °C): ideal
- Combination cycle (25 °C 300 °C): combining convected heat and steam to obtain humidity controlled cooking environment, accelerating the cooking process and reducing weight loss.
- Low temperature Steam cycle (25 °C 99 °C): ideal for sous-vide, re-thermalization and delicate