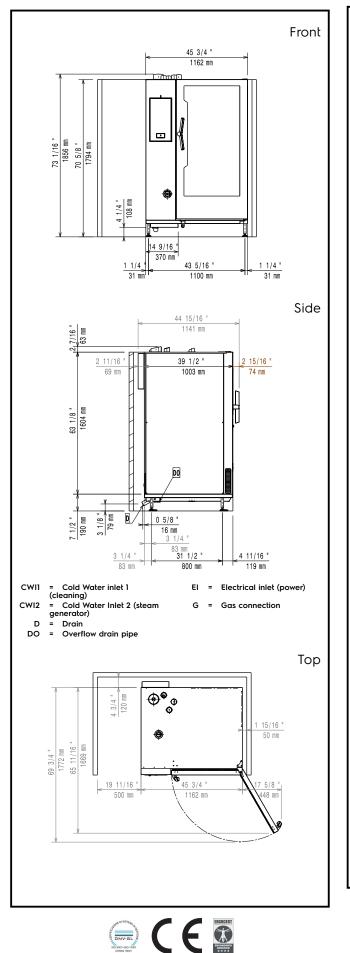

**SkyLine Premium** Natural Gas Combi Oven 20GN2/1

| ITEM #  |  |
|---------|--|
| MODEL # |  |
| NAME #  |  |
| SIS #   |  |
| AIA #   |  |

• Digital interface with LED backlight buttons with

- Built-in steam generator for highly precise humidity and temperature control according to the chosen
- Real humidity control based upon Lambda Sensor to automatically recognize quantity and size of
- Dry, hot convection cycle (25 °C 300 °C): ideal
- Combination cycle (25 °C 300 °C): combining convected heat and steam to obtain humidity controlled cooking environment, accelerating the cooking process and reducing weight loss.
- Low temperature Steam cycle (25 °C 99 °C): ideal for sous-vide, re-thermalization and delicate
- EcoDelta cooking: cooking with food probe difference maintaining preset temperature between the core of the food and the cooking
- Pre-set program for Regeneration, ideal for banqueling on plate or rethermalizing on tray.
- Programs mode: a maximum of 100 recipes can be stored in the oven's memory, to recreate the exact same recipe at any time. 4-step cooking programs
- OptiFlow air distribution system to achieve maximum performance in cooking eveness and temperature control thanks to a special design of the cooking chamber combined with high precision variable speed fan and venting valve.
- Fan with 5 speed levels from 300 to 1500 RPM and reverse rotation for optimal evenness. Fan stops in less than 5 seconds when door is opened.
- Single sensor core temperature probe included.
- Automatic fast cool down and pre-heat function.
- Reduced power function for customized slow
- SkyClean: Automatic and built-in self cleaning system with integrated descale of the steam generator. 5 automatic cycles (soft, medium,
- 3 different chemical options available: solid (requires optional
- GreaseOut: predisposed for integrated grease drain and collection for safer operation (dedicated
- USB port to download HACCP data, share cooking programs and configurations. USB port also allows to plug-in sous-vide probe
- Connectivity ready for real time access to
- connected appliances from remote and HACCP monitoring (requires optional accessory).
- Back-up mode with self-diagnosis is automatically activated if a failure occurs to avoid downtime.
- Capacity: 20 GN 2/1 or 40 GN 1/1 trays.