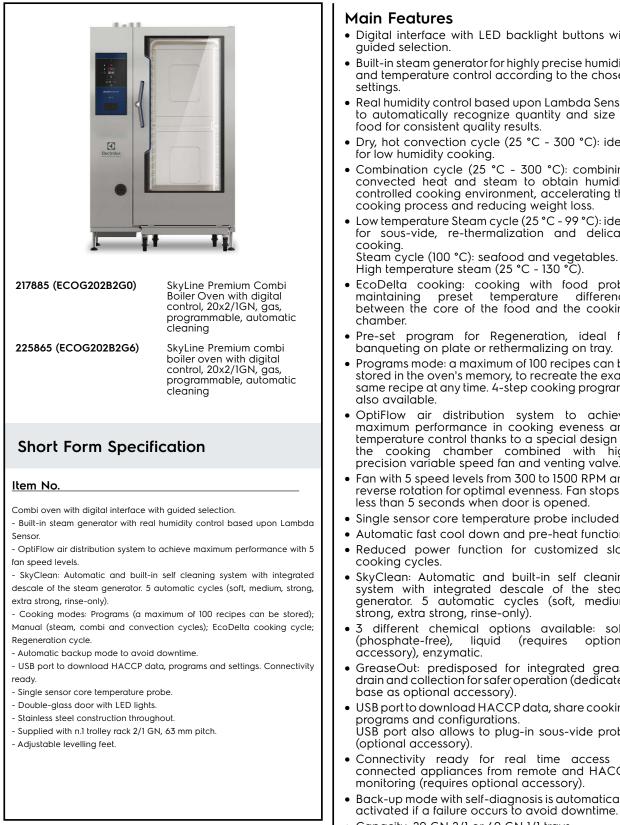

**SkyLine Premium** Natural Gas Combi Oven 20GN2/1

| ITEM #  |  |
|---------|--|
| MODEL # |  |
| NAME #  |  |
| SIS #   |  |
| AIA #   |  |

• Digital interface with LED backlight buttons with

- Built-in steam generator for highly precise humidity and temperature control according to the chosen
- Real humidity control based upon Lambda Sensor to automatically recognize quantity and size of
- Dry, hot convection cycle (25 °C 300 °C): ideal
- Combination cycle (25 °C 300 °C): combining convected heat and steam to obtain humidity controlled cooking environment, accelerating the cooking process and reducing weight loss.
- Low temperature Steam cycle (25 °C 99 °C): ideal for sous-vide, re-thermalization and delicate
- EcoDelta cooking: cooking with food probe difference maintaining preset temperature between the core of the food and the cooking
- Pre-set program for Regeneration, ideal for banqueling on plate or rethermalizing on tray.
- Programs mode: a maximum of 100 recipes can be stored in the oven's memory, to recreate the exact same recipe at any time. 4-step cooking programs
- OptiFlow air distribution system to achieve maximum performance in cooking eveness and temperature control thanks to a special design of the cooking chamber combined with high precision variable speed fan and venting valve.
- Fan with 5 speed levels from 300 to 1500 RPM and reverse rotation for optimal evenness. Fan stops in less than 5 seconds when door is opened.
- Single sensor core temperature probe included.
- Automatic fast cool down and pre-heat function.
- Reduced power function for customized slow
- SkyClean: Automatic and built-in self cleaning system with integrated descale of the steam generator. 5 automatic cycles (soft, medium,
- 3 different chemical options available: solid (requires optional
- GreaseOut: predisposed for integrated grease drain and collection for safer operation (dedicated
- USB port to download HACCP data, share cooking programs and configurations. USB port also allows to plug-in sous-vide probe
- Connectivity ready for real time access to
- connected appliances from remote and HACCP monitoring (requires optional accessory).
- Back-up mode with self-diagnosis is automatically activated if a failure occurs to avoid downtime.
- Capacity: 20 GN 2/1 or 40 GN 1/1 trays.