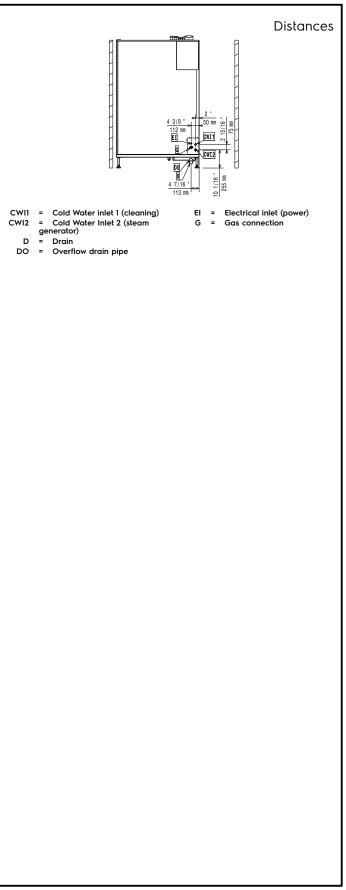

**SkyLine Premium** Natural Gas Combi Oven 20GN2/1

| ITEM #  |  |
|---------|--|
| MODEL # |  |
| NAME #  |  |
| SIS #   |  |
| AIA #   |  |

• Digital interface with LED backlight buttons with

- Built-in steam generator for highly precise humidity and temperature control according to the chosen
- Real humidity control based upon Lambda Sensor to automatically recognize quantity and size of
- Dry, hot convection cycle (25 °C 300 °C): ideal
- Combination cycle (25 °C 300 °C): combining convected heat and steam to obtain humidity controlled cooking environment, accelerating the cooking process and reducing weight loss.
- Low temperature Steam cycle (25 °C 99 °C): ideal for sous-vide, re-thermalization and delicate
- EcoDelta cooking: cooking with food probe difference maintaining preset temperature between the core of the food and the cooking
- Pre-set program for Regeneration, ideal for banqueling on plate or rethermalizing on tray.
- Programs mode: a maximum of 100 recipes can be stored in the oven's memory, to recreate the exact same recipe at any time. 4-step cooking programs
- OptiFlow air distribution system to achieve maximum performance in cooking eveness and temperature control thanks to a special design of the cooking chamber combined with high precision variable speed fan and venting valve.
- Fan with 5 speed levels from 300 to 1500 RPM and reverse rotation for optimal evenness. Fan stops in less than 5 seconds when door is opened.
- Single sensor core temperature probe included.
- Automatic fast cool down and pre-heat function.
- Reduced power function for customized slow
- SkyClean: Automatic and built-in self cleaning system with integrated descale of the steam generator. 5 automatic cycles (soft, medium,
- 3 different chemical options available: solid (requires optional
- GreaseOut: predisposed for integrated grease drain and collection for safer operation (dedicated
- USB port to download HACCP data, share cooking programs and configurations. USB port also allows to plug-in sous-vide probe
- Connectivity ready for real time access to
- connected appliances from remote and HACCP monitoring (requires optional accessory).
- Back-up mode with self-diagnosis is automatically activated if a failure occurs to avoid downtime.
- Capacity: 20 GN 2/1 or 40 GN 1/1 trays.