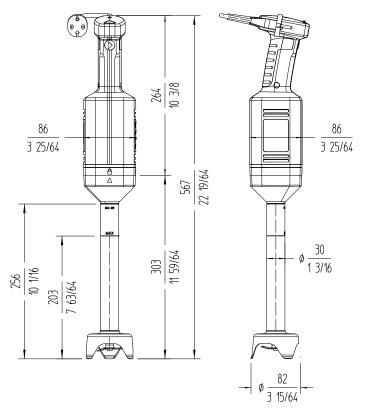

## **SPECIFICATIONS**

Total loading: 300 W

Maximum recipient capacity: 15 I Motor speed: 1500 - 15000 rpm

Blade diameter: 50 mm Blade guard diameter: 82 mm

## Length

Liquidising arm length: 300 mm

Total length: 564 mm

Net weight: 2.65 Kg

Noise level (1m.): <80 dB(A)

### **Crated dimensions**

440 x 375 x 105 mm Gross weight: 3.25 Kg.