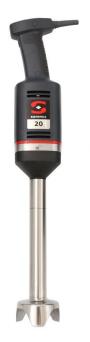

## **HAND BLENDER XM-22**

Professional immersion blender. 300 W.

- without the casing overheating.
- Life-plus: equipped with a motor which has passed all of the most demanding usage tests.
- ✓ Studied geometry: casing designed to avoid rolling and falling.
- ✓ Easy to clean: detachable arm, can be cleaned under the tap.
- ✓ Approved by NSF: guaranteed safety and hygiene.

### All-in-one

- Professional hand blender designed for carrying out different preparations without the need for add-on tools.
- Professional Y-blade, made from tempered steel and with a long-duration cutting edge.
- √ Vario-speed: variable speed.
- ✓ Designed to work in recipients of up to 15 litres.

## Maximum comfort for the user

- √ Compact design: logical and manageable size.
- Ergo-design & bi-mat-grip: external casing made in two materials for an ergonomic hold. Anti-slip grip. Optimum inclination of handle, minimising fatigue.
- √ Click-on-arm: detachable arm with fast and secure closure.
- √ Hood designed to avoid splashes.
- ✓ Intuitive use: very simple operation. Warning light when the machine is connected to the mains.

#### **Built to last**

✓ Professional performance: capable of carrying out prolonged work

Polígono Basarte, 1. 20720 Azkoitia, Spain phone +34 943 15 72 36 sales@sammic.com

| Project | Date |
|---------|------|
| Item    | Qty  |